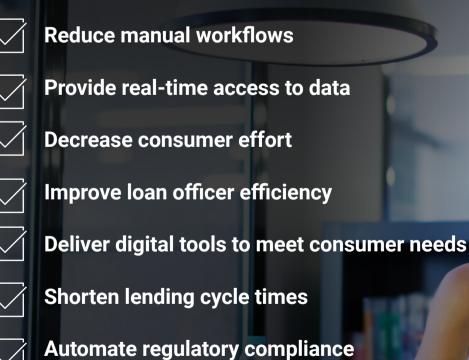

Finastra delivers the future of mortgage onboarding via a suite of dynamic integrations to address your highest priorities

Accelerated digitization

Digitization to improve service and grow client base

### Evolving consumer expectations

Consumers expect an omni-channel, digital-first experience **Future-proof innovation** 

Decrease operational cost and effective use of capital allocation

# Cloud integrations optimize your customer and member experiences and speed revenue recognition

API-enabled digital products and services establish an underwriting ecosystem in which banks and credit unions:

Elevate customer experience

Finastra continues streamline your workflows, speed decisioning and revenue recognition, and provide the best end-to-end lending experience available; underwriting solution steps include: