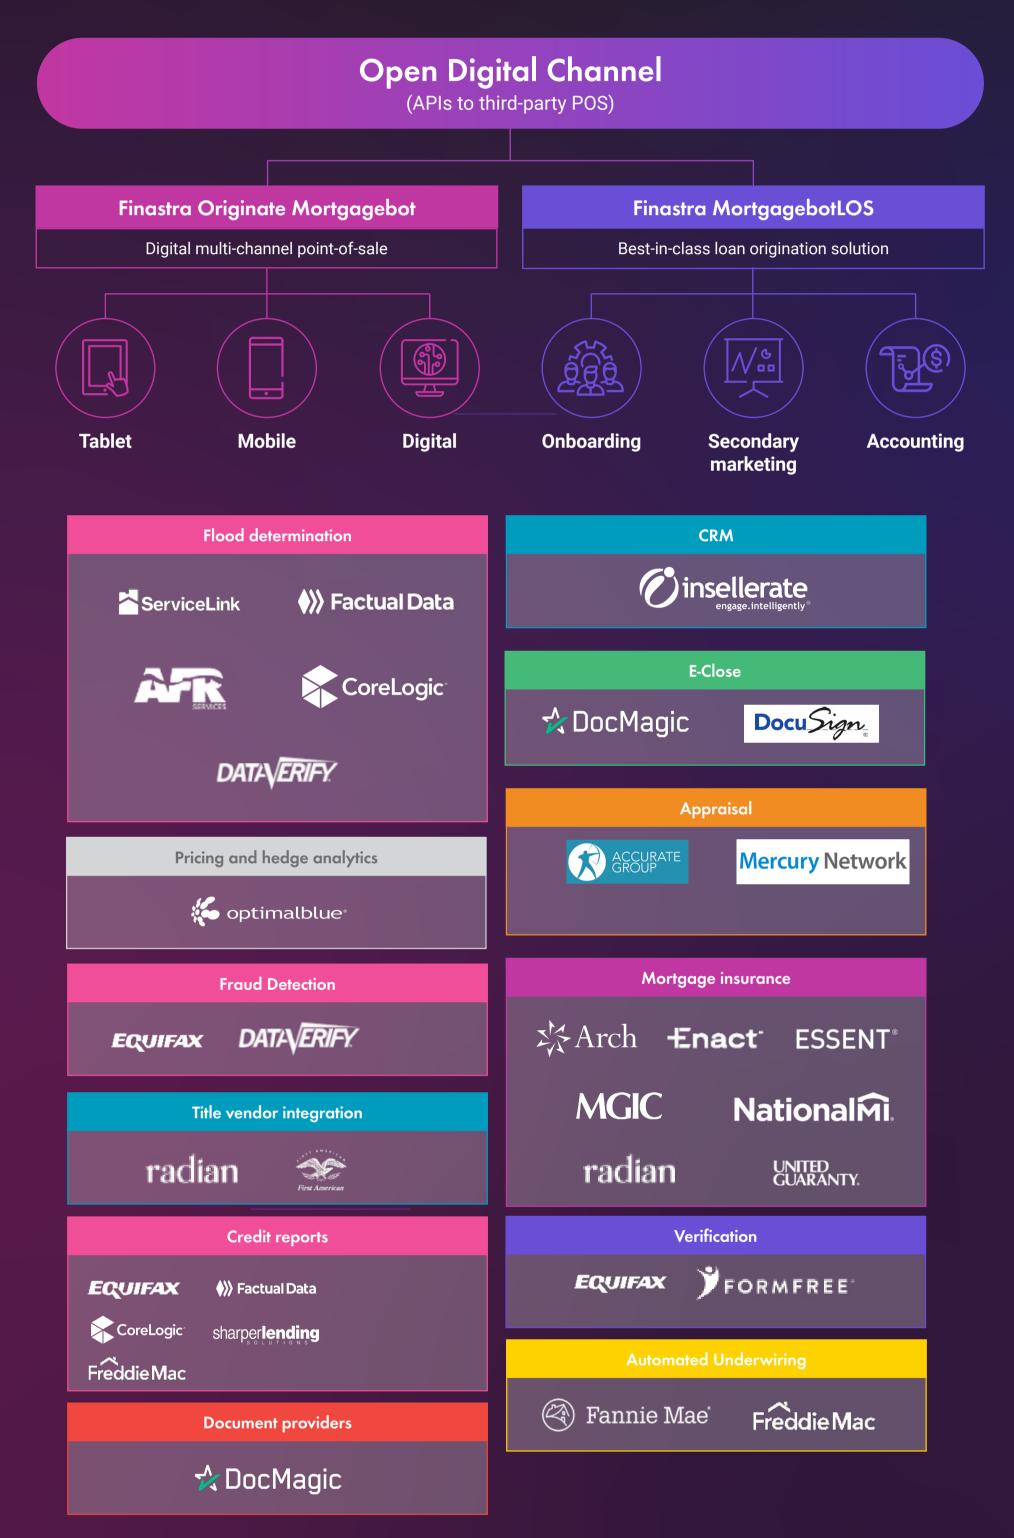

Finastra's best-in-class, open, digitized end-to-end mortgage lending proposition supports the full mortgage lifecycle, from loan origination through decisioning to servicing. Originate Mortgagebot and MortgagebotLOS provide the most extensive front-to-back mortgage solution deployed on cloud with streamlined connectivity to an industry-leading ecosystem of over 100 pre-integrated partners and fintechs.

### Finastra Mortgage Origination Integrations include:

### **Originate Mortgagebot**

- Credit card payment
- Identity Verification
- Identity Authentication

#### Shared

- CRM
- Mortgage insurance
- Product & Pricing
- Fee engine
- Credit reports
- VOI, VOE, VOA

### **MortgagebotLOS**

- Appraisal
- Flood determination
- E-Close
- Fraud detection
- Title vendor
- Tax transcripts
- Document providers
- Automated underwriting
- Pricing & hedge analytics
- Workflow automation