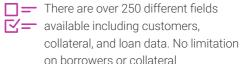

# LaserPro Connect in action

Only 3 simple steps are needed to send loan details to LaserPro from Sageworks by Abrigo.

In the new "Document Preparation with LaserPro" module in Sageworks, select the loan details. Required fields are clearly indicated.