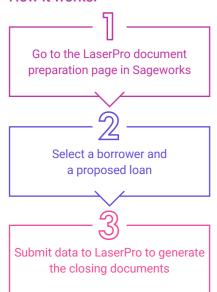

## How it works:

# LaserPro Connect in action

Only 3 simple steps are needed to send loan details to LaserPro from Sageworks by Abrigo.

In the new "Document Preparation with LaserPro" module in Sageworks, select the loan details. Required fields are clearly indicated.

Next, select the borrowers for the loan. Users can identify LaserPro role types and authorization synchronized from LaserPro. Users can move freely through the screens to check borrower and loan information before sending the loan to LaserPro.

Collateral is selected on the third page. Once all details are entered, select "Export to LaserPro," to automatically send the transaction information to LaserPro. A confirmation message from LaserPro is sent to confirm the transfer was successful.